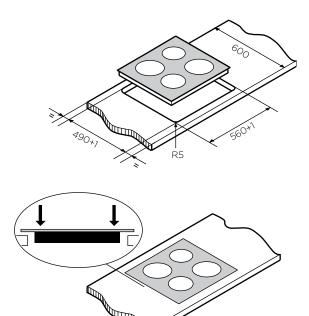

## WARNING

Surface temperatures of base exceed 95°C, under bench access must be restricted by use of non-combustible barrier on installation

Product (below bench) WxDxH (mm) 590

Cut-out WxD (mm) 560

590 x 520 x 46

560 x 490