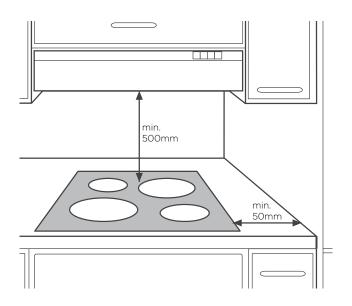

## 60cm electric cooktops

WHC642BC, WHC642SC, WHC633BC, WHC643BC

NOTE: The clearance must meet or exceed the minimum recommended for both the rangehood and cooktop. Refer to the rangehood installation manual.